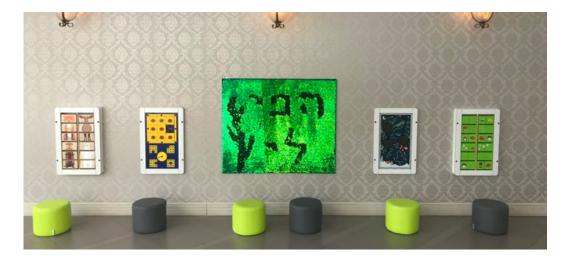

#### FOREX WALL DECORATION

Our wall decorations are made of Forex (light, strong PVC foam), and are printed with quality photos and prints. Easy to maintain, and smooth on any wall. The non-reflective material ensures a beautiful result, regardless of the light in the room.