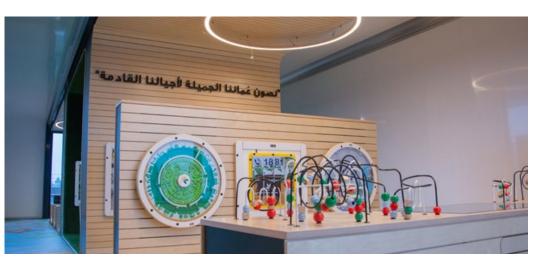

#### PLAYWHEEL TIP OF THE ICEBERG

Tip of the iceberg is a rotating game which challenges children to move a ball through a maze by rotating the play wheel, requiring good hand eye coordination. On route, players must avoid the holes in the ice in order to reach the flag! This round game has a unique, modern frame made of birch plywood with a white painted front which compliments many environments.

The Delta 17 inch white interactive play system is available with a white and blue housing suitable to mount on the wall, on a play fence or on a play system. This popular play system can already be found in thousands of establishments all over the world.