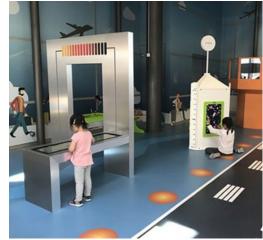

The Delta 17 inch white interactive play system is available with a white and blue housing suitable to mount on the wall, on a play fence or on a play system. This popular play system can already be found in thousands of establishments all over the world.

"Children are constantly playing in the kids' corner. We notice that they're not getting bored as quickly now that they have their own play corner."

- Christof Kontogiannis, Passenger Experience manager Köln Airport