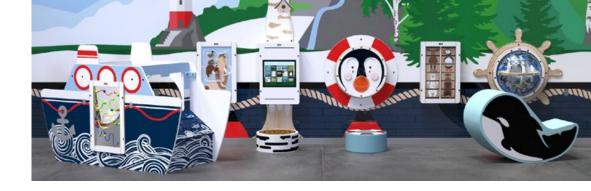

#### FOREX WALL DECORATION

Our wall decorations are made of Forex (light, strong PVC foam), and are printed with quality photos and prints. Easy to maintain, and smooth on any wall. The non-reflective material ensures a beautiful result, regardless of the light in the room.

#### PLAYWHEEL TIP OF THE ICEBERG

Tip of the iceberg is a rotating game which challenges children to move a ball through a maze by rotating the play wheel, requiring good hand eye coordination. On route, players must avoid the holes in the ice in order to reach the flag! This round game has a unique, modern frame made of birch plywood with a white painted front which compliments many environments.

#### PLAYMODULE INTO THE WOODS

Into the woods is a game which challenges children to sort the animals to bring them back to their homes. The rectangular wall game has a natural, modern frame made of birch plywood with a white painted front which compliments many environments.

### VINYL FLOOR

Our durable vinyl floors are flexible, light and solid at the same time. They are made of a very strong material on which any design can be printed. The floors are produced in a unique way to guarantee optimal quality, colour durability and wear-resistance. The image is printed in reverse on the bottom side. The entire thickness of the floor forms the UV-resistant wear layer.

#### EPDM PLAYFLOOR

The EPDM play floors are of high quality and offer children a safe surface to play on. The flooring is slip resistant and ensures that the impact of a fall is absorbed. According to the European safety standard, a shock-absorbent floor is mandatory if children can climb higher than 60 cm in your play corner.

The Delta 17 inch white interactive play system is available with a white and blue housing suitable to mount on the wall, on a play fence or on a play system. This popular play system can already be found in thousands of establishments all over the world.