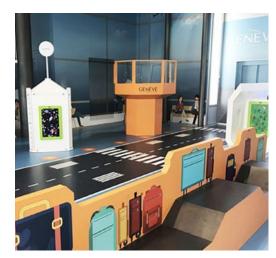

## A kids' corner which perfectly fits your design

#### COMBINING OUR KNOWLEDGE WITH YOUR EXPERTISE?

By working together on play value, we can design the perfect play area for children within your project. We can supply you with 3D models of our products, which you can use to include a play corner in your project. A play corner can be designed in any desired style, but can also be assembled from our existing collections.