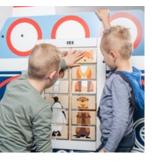

The Delta 17 inch white interactive play system is available with a white and blue housing suitable to mount on the wall, on a play fence or on a play system. This popular play system can already be found in thousands of establishments all over the world.