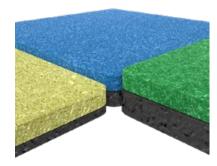

#### EPDM PLAYFLOOR

The EPDM play floors are of high quality and offer children a safe surface to play on. The flooring is slip resistant and ensures that the impact of a fall is absorbed. According to the European safety standard, a shock-absorbent floor is mandatory if children can climb higher than 60 cm in your play corner.