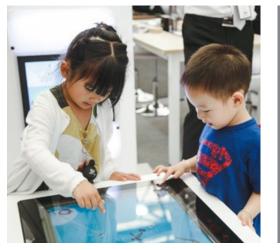

The Delta 17 inch white interactive play system is available with a white and blue housing suitable to mount on the wall, on a play fence or on a play system. This popular play system can already be found in thousands of establishments all over the world.