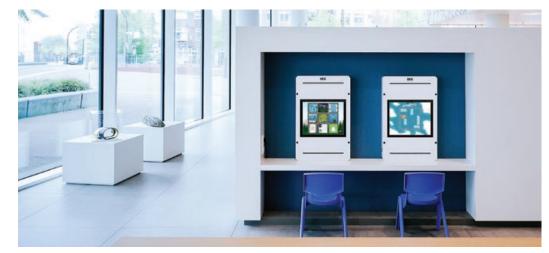

The Delta 17 inch white interactive play system is available with a white and blue housing suitable to mount on the wall, on a play fence or on a play system. This popular play system can already be found in thousands of establishments all over the world.