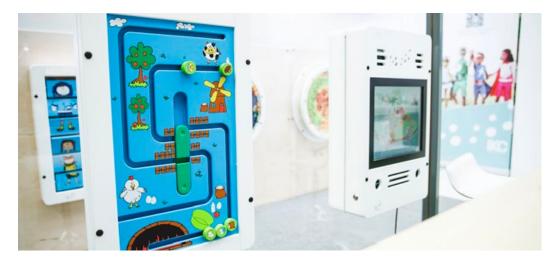

#### PLAYWHEEL TIP OF THE ICEBERG

Tip of the iceberg is a rotating game which challenges children to move a ball through a maze by rotating the play wheel, requiring good hand eye coordination. On route, players must avoid the holes in the ice in order to reach the flag! This round game has a unique, modern frame made of birch plywood with a white painted front which compliments many environments.

#### PLAYMODULE INTO THE WOODS

Into the woods is a game which challenges children to sort the animals to bring them back to their homes. The rectangular wall game has a natural, modern frame made of birch plywood with a white painted front which compliments many environments.

The Delta 17 inch white interactive play system is available with a white and blue housing suitable to mount on the wall, on a play fence or on a play system. This popular play system can already be found in thousands of establishments all over the world.