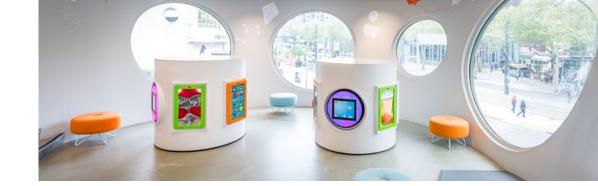

#### FOREX WALL DECORATION

Our wall decorations are made of Forex (light, strong PVC foam), and are printed with quality photos and prints. Easy to maintain, and smooth on any wall. The non-reflective material ensures a beautiful result, regardless of the light in the room.