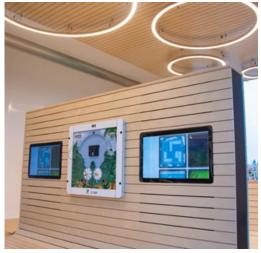

The Delta 17 inch white interactive play system is available with a white and blue housing suitable to mount on the wall, on a play fence or on a play system. This popular play system can already be found in thousands of establishments all over the world.