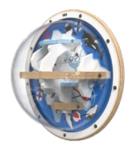

#### PLAYWHEEL TIP OF THE ICEBERG

Tip of the iceberg is a rotating game which challenges children to move a ball through a maze by rotating the play wheel, requiring good hand eye coordination. On route, players must avoid the holes in the ice in order to reach the flag! This round game has a unique, modern frame made of birch plywood with a white painted front which compliments many environments.