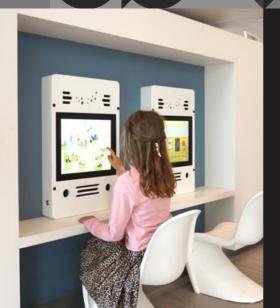

The Delta 17 inch white interactive play system is available with a white and blue housing suitable to mount on the wall, on a play fence or on a play system. This popular play system can already be found in thousands of establishments all over the world.