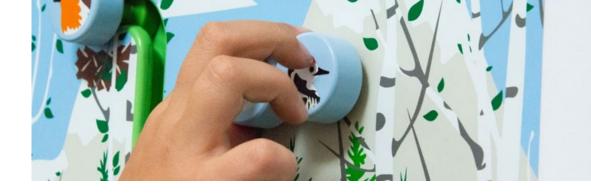

#### PLAYMODULE INTO THE WOODS

Into the woods is a game which challenges children to sort the animals to bring them back to their homes. The rectangular wall game has a natural, modern frame made of birch plywood with a white painted front which compliments many environments.