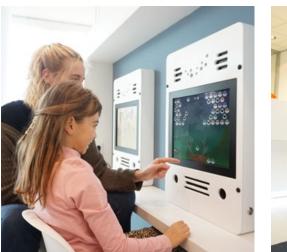

The Delta 17 inch white interactive play system is available with a white and blue housing suitable to mount on the wall, on a play fence or on a play system. This popular play system can already be found in thousands of establishments all over the world.