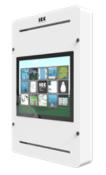

The Delta 17 inch white interactive play system is available with a white and blue housing suitable to mount on the wall, on a play fence or on a play system. This popular play system can already be found in thousands of establishments all over the world.