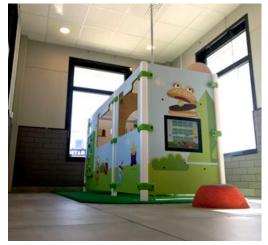

#### A PLAY CONCEPT IN A STRATEGIC PLACE

Every square metre is valuable, especially in the hospitality sector. So we design play corners that fits within any room from as little as 0.5 m<sup>2</sup>. Without losing much space we can add play value, the kids' corner can even be placed under a staircase or in a lost corner.

#### **EPDM PLAYFLOOR**

The EPDM play floors are of high quality and offer children a safe surface to play on. The flooring is slip resistant and ensures that the impact of a fall is absorbed. According to the European safety standard, a shock-absorbent floor is mandatory if children can climb higher than 60 cm in your play corner.