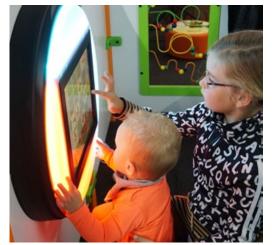

#### **DELTA 17 WALL**

The Delta 17 inch white interactive play system is available with a white and blue housing suitable to mount on the wall, on a play fence or on a play system. This popular play system can already be found in thousands of establishments all over the world.