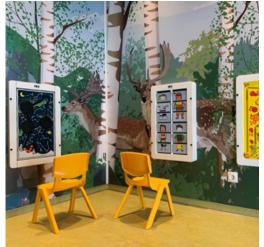

#### **DELTA 17 WALL**

The Delta 17 inch white interactive play system is available with a white and blue housing suitable to mount on the wall, on a play fence or on a play system. This popular play system can already be found in thousands of establishments all over the world.

#### **DELTA 32 INCH**

The Delta 32 inch Touchtable in a interactive play system with a 32 inch multitouch screen with 8 different games. Together with the shape of the table and the multiple touchpoints ensure four children can play together at the same time!