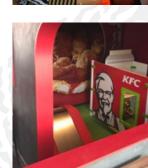

# Favourites in the hospitality

#### **FOREX WALL DECORATION**

Our wall decorations are made of Forex (light, strong PVC foam), and are printed with quality photos and prints. Easy to maintain, and smooth on any wall. The non-reflective material ensures a beautiful result, regardless of the light in the room.