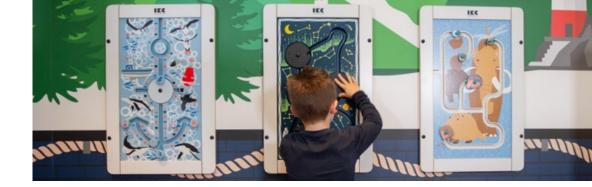

#### **DELTA 17 WALL**

The Delta 17 inch white interactive play system is available with a white and blue housing suitable to mount on the wall, on a play fence or on a play system. This popular play system can already be found in thousands of establishments all over the world.