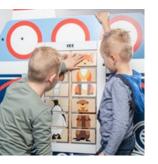

#### **PLAYMODULE MEMORY**

The Memory wall game is a variant of the well-known memory card game. It consists of 24 rotating blocks with colorful images on each side. With the fine finish of the blocks and the high quality frame, this wall game guarantees years of fun!