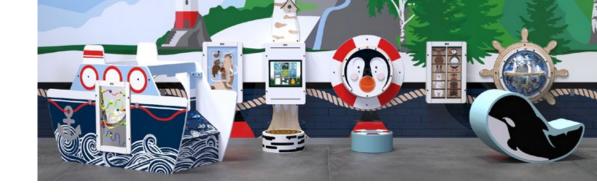

# Favourites in the hospitality

#### **DELTA 17 WALL**

The Delta 17 inch white interactive play system is available with a white and blue housing suitable to mount on the wall, on a play fence or on a play system. This popular play system can already be found in thousands of establishments all over the world.

#### **DELTA 32 INCH**

The Delta 32 inch Touchtable in a interactive play system with a 32 inch multitouch screen with 8 different games. Together with the shape of the table and the multiple touchpoints ensure four children can play together at the same time!