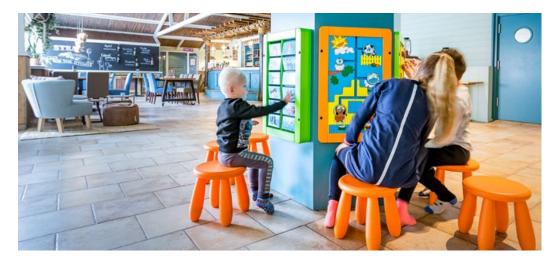

#### **DELTA 17 WALL**

The Delta 17 inch white interactive play system is available with a white and blue housing suitable to mount on the wall, on a play fence or on a play system. This popular play system can already be found in thousands of establishments all over the world.

#### A PLAY CONCEPT IN A STRATEGIC PLACE

Every square metre is valuable, especially in the hospitality sector. So we design play corners that fits within any room from as little as 0.5 m<sup>2</sup>. Without losing much space we can add play value, the kids' corner can even be placed under a staircase or in a lost corner.