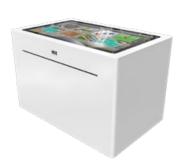

#### **DELTA 32 INCH**

The Delta 32 inch Touchtable in a interactive play system with a 32 inch multitouch screen with 8 different games. Together with the shape of the table and the multiple touchpoints ensure four children can play together at the same time!