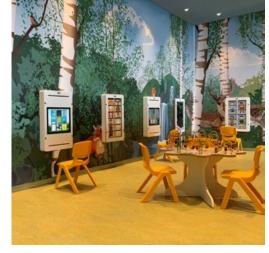

# Favourites in the hospitality

#### **DELTA 17 WALL**

The Delta 17 inch white interactive play system is available with a white and blue housing suitable to mount on the wall, on a play fence or on a play system. This popular play system can already be found in thousands of establishments all over the world.

#### **DELTA 32 INCH**

The Delta 32 inch Touchtable in a interactive play system with a 32 inch multitouch screen with 8 different games. Together with the shape of the table and the multiple touchpoints ensure four children can play together at the same time!