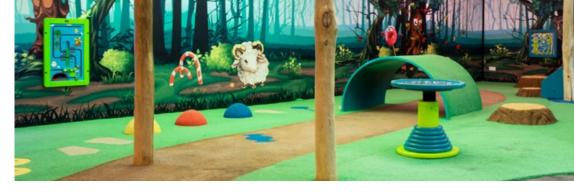

#### **PLAYMODULE MEMORY**

The Memory wall game is a variant of the well-known memory card game. It consists of 24 rotating blocks with colorful images on each side. With the fine finish of the blocks and the high quality frame, this wall game guarantees years of fun!

#### **DELTA 17 WALL**

The Delta 17 inch white interactive play system is available with a white and blue housing suitable to mount on the wall, on a play fence or on a play system. This popular play system can already be found in thousands of establishments all over the world.

#### **DELTA 32 INCH**

The Delta 32 inch Touchtable in a interactive play system with a 32 inch multitouch screen with 8 different games. Together with the shape of the table and the multiple touchpoints ensure four children can play together at the same time!