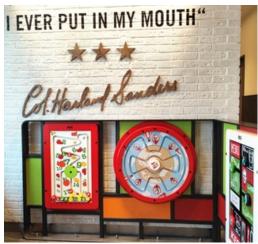

#### **PLAYMODULE MEMORY**

The Memory wall game is a variant of the well-known memory card game. It consists of 24 rotating blocks with colorful images on each side. With the fine finish of the blocks and the high quality frame, this wall game guarantees years of fun!