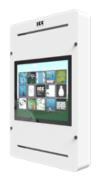

#### **DELTA 32 INCH**

The Delta 32 inch Touchtable in a interactive play system with a 32 inch multitouch screen with 8 different games. Together with the shape of the table and the multiple touchpoints ensure four children can play together at the same time!