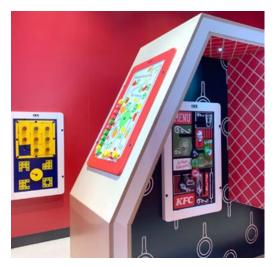

#### **DELTA 17 WALL**

The Delta 17 inch white interactive play system is available with a white and blue housing suitable to mount on the wall, on a play fence or on a play system. This popular play system can already be found in thousands of establishments all over the world.

#### **DELTA 32 INCH**

The Delta 32 inch Touchtable in a interactive play system with a 32 inch multitouch screen with 8 different games. Together with the shape of the table and the multiple touchpoints ensure four children can play together at the same time!