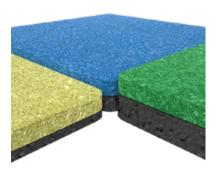

#### **EPDM PLAYFLOOR**

The EPDM play floors are of high quality and offer children a safe surface to play on. The flooring is slip resistant and ensures that the impact of a fall is absorbed. According to the European safety standard, a shock-absorbent floor is mandatory if children can climb higher than 60 cm in your play corner.