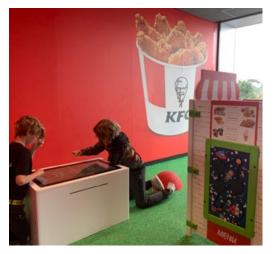

#### **DELTA 17 WALL**

The Delta 17 inch white interactive play system is available with a white and blue housing suitable to mount on the wall, on a play fence or on a play system. This popular play system can already be found in thousands of establishments all over the world.

#### **DELTA 32 INCH**

The Delta 32 inch Touchtable in a interactive play system with a 32 inch multitouch screen with 8 different games. Together with the shape of the table and the multiple touchpoints ensure four children can play together at the same time!