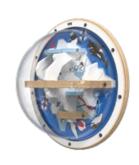

#### PLAYWHEEL TIP OF THE ICEBERG

Tip of the iceberg is a rotating game which challenges children to move a ball through a maze by rotating the play wheel, requiring good hand eye coordination. On route, players must avoid the holes in the ice in order to reach the flag! This round game has a unique, modern frame made of birch plywood with a white painted front which compliments many environments.