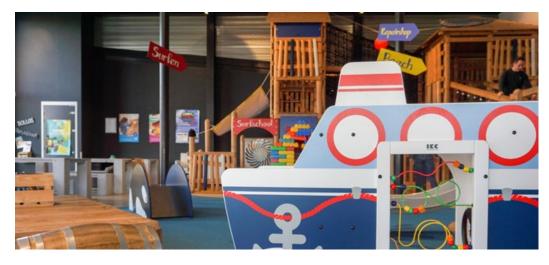

#### PLAYING PROVIDES A POSITIVE DISTRACTION

Every leisure facility is different, but a kids' corner always has a positive effect on the experience of your visitors. It allows parents to enjoy an extra cup of coffee in the cafeteria of the swimming pool or to browse and shop at ease in the souvenir store. It can also add play value in places where your guests have to wait.

#### A PLAY CONCEPT IN A STRATEGIC PLACE

The ideal positive effect of a play corner can be achieved by choosing a strategic location. At the restaurant you give visitors the opportunity to eat in a more relaxed and extensive manner. But with a play corner at the ticket desk, children will not get bored in the queue. Happy children result in happy parents.