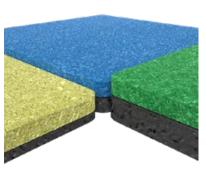

#### **EPDM PLAYFLOOR**

The EPDM play floors are of high quality and offer children a safe surface to play on. The flooring is slip resistant and ensures that the impact of a fall is absorbed. According to the European safety standard, a shock-absorbent floor is mandatory if children can climb higher than 60 cm in your play corner.