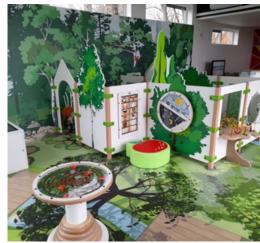

#### **FOREX WALL DECORATION**

Our wall decorations are made of Forex (light, strong PVC foam), and are printed with quality photos and prints. Easy to maintain, and smooth on any wall. The non-reflective material ensures a beautiful result, regardless of the light in the room.

#### VINYL FLOOR

Our durable vinyl floors are flexible, light and solid at the same time. They are made of a very strong material on which any design can be printed. The floors are produced in a unique way to guarantee optimal quality, colour durability and wear-resistance. The image is printed in reverse on the bottom side. The entire thickness of the floor forms the UV-resistant wear layer.

#### PLAYMODULE CRAZY MIRROR

Crazy mirror is a variant of the classic laughing mirror, in which the mirror image of the children is twisted and bent into intriguing reflections. The play panel can be attached to the wall or to an IKC play system, which means that the game does not take up a lot of space