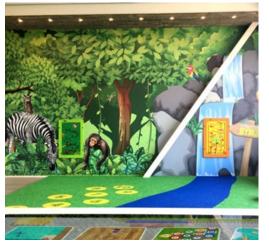

## Suitable play corners for all types of leisure

#### PLAYING PROVIDES A POSITIVE DISTRACTION

Every leisure facility is different, but a kids' corner always has a positive effect on the experience of your visitors. It allows parents to enjoy an extra cup of coffee in the cafeteria of the swimming pool or to browse and shop at ease in the souvenir store. It can also add play value in places where your guests have to wait.

#### THE ADVANTAGES OF A KIDS' CORNER IN YOUR LEISURE ESTABLISHMENT

By giving everybody a place in your organisation, all guests will enjoy themselves and feel welcome. This creates a family friendly atmosphere for at your sports facility, museum, cinema, or amusement park. This pleasant environment will lead to more returning visitors, better brand awareness and a higher turnover.