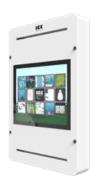

#### **DELTA 17 WALL**

The Delta 17 inch white interactive play system is available with a white and blue housing suitable to mount on the wall, on a play fence or on a play system. This popular play system can already be found in thousands of establishments all over the world.