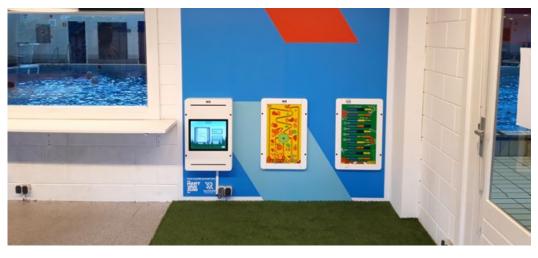

#### **FOREX WALL DECORATION**

Our wall decorations are made of Forex (light, strong PVC foam), and are printed with quality photos and prints. Easy to maintain, and smooth on any wall. The non-reflective material ensures a beautiful result, regardless of the light in the room.

#### **DELTA 17 WALL**

The Delta 17 inch white interactive play system is available with a white and blue housing suitable to mount on the wall, on a play fence or on a play system. This popular play system can already be found in thousands of establishments all over the world.

#### A PLAY CONCEPT IN A STRATEGIC PLACE

The ideal positive effect of a play corner can be achieved by choosing a strategic location. At the restaurant you give visitors the opportunity to eat in a more relaxed and extensive manner. But with a play corner at the ticket desk, children will not get bored in the queue. Happy children result in happy parents.