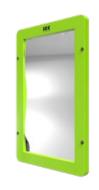

#### PLAYMODULE CRAZY MIRROR

Crazy mirror is a variant of the classic laughing mirror, in which the mirror image of the children is twisted and bent into intriguing reflections. The play panel can be attached to the wall or to an IKC play system, which means that the game does not take up a lot of space