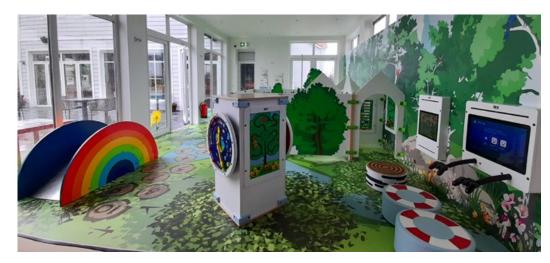

## Suitable play corners for all types of leisure

#### PLAYING PROVIDES A POSITIVE DISTRACTION

Every leisure facility is different, but a kids' corner always has a positive effect on the experience of your visitors. It allows parents to enjoy an extra cup of coffee in the cafeteria of the swimming pool or to browse and shop at ease in the souvenir store. It can also add play value in places where your guests have to wait.

#### THE ADVANTAGES OF A KIDS' CORNER IN YOUR LEISURE ESTABLISHMENT

By giving everybody a place in your organisation, all guests will enjoy themselves and feel welcome. This creates a family friendly atmosphere for at your sports facility, museum, cinema, or amusement park. This pleasant environment will lead to more returning visitors, better brand awareness and a higher turnover.