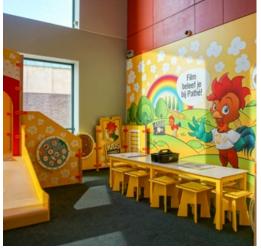

#### PLAYING PROVIDES A POSITIVE DISTRACTION

Every leisure facility is different, but a kids' corner always has a positive effect on the experience of your visitors. It allows parents to enjoy an extra cup of coffee in the cafeteria of the swimming pool or to browse and shop at ease in the souvenir store. It can also add play value in places where your guests have to wait.

#### THE ADVANTAGES OF A KIDS' CORNER IN YOUR LEISURE ESTABLISHMENT

By giving everybody a place in your organisation, all guests will enjoy themselves and feel welcome. This creates a family friendly atmosphere for at your sports facility, museum, cinema, or amusement park. This pleasant environment will lead to more returning visitors, better brand awareness and a higher turnover.

#### A PLAY CONCEPT IN A STRATEGIC PLACE

The ideal positive effect of a play corner can be achieved by choosing a strategic location. At the restaurant you give visitors the opportunity to eat in a more relaxed and extensive manner. But with a play corner at the ticket desk, children will not get bored in the queue. Happy children result in happy parents.