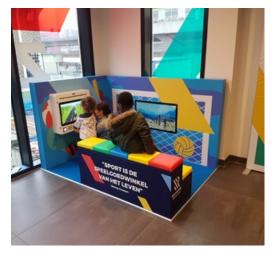

#### PLAYING PROVIDES A POSITIVE DISTRACTION

Every leisure facility is different, but a kids' corner always has a positive effect on the experience of your visitors. It allows parents to enjoy an extra cup of coffee in the cafeteria of the swimming pool or to browse and shop at ease in the souvenir store. It can also add play value in places where your guests have to wait.

#### THE ADVANTAGES OF A KIDS' CORNER IN YOUR LEISURE ESTABLISHMENT

By giving everybody a place in your organisation, all guests will enjoy themselves and feel welcome. This creates a family friendly atmosphere for at your sports facility, museum, cinema, or amusement park. This pleasant environment will lead to more returning visitors, better brand awareness and a higher turnover.

#### A PLAY CONCEPT IN A STRATEGIC PLACE

The ideal positive effect of a play corner can be achieved by choosing a strategic location. At the restaurant you give visitors the opportunity to eat in a more relaxed and extensive manner. But with a play corner at the ticket desk, children will not get bored in the queue. Happy children result in happy parents.