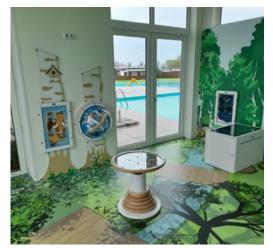

#### **FOREX WALL DECORATION**

Our wall decorations are made of Forex (light, strong PVC foam), and are printed with quality photos and prints. Easy to maintain, and smooth on any wall. The non-reflective material ensures a beautiful result, regardless of the light in the room.

#### VINYL FLOOR

Our durable vinyl floors are flexible, light and solid at the same time. They are made of a very strong material on which any design can be printed. The floors are produced in a unique way to guarantee optimal quality, colour durability and wear-resistance. The image is printed in reverse on the bottom side. The entire thickness of the floor forms the UV-resistant wear layer.