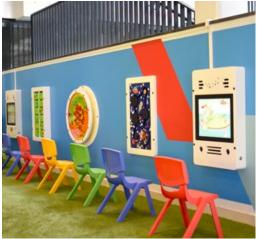

#### **FOREX WALL DECORATION**

Our wall decorations are made of Forex (light, strong PVC foam), and are printed with quality photos and prints. Easy to maintain, and smooth on any wall. The non-reflective material ensures a beautiful result, regardless of the light in the room.

#### **DELTA 17 WALL**

The Delta 17 inch white interactive play system is available with a white and blue housing suitable to mount on the wall, on a play fence or on a play system. This popular play system can already be found in thousands of establishments all over the world.

#### A PLAY CONCEPT IN A STRATEGIC PLACE

The ideal positive effect of a play corner can be achieved by choosing a strategic location. At the restaurant you give visitors the opportunity to eat in a more relaxed and extensive manner. But with a play corner at the ticket desk, children will not get bored in the queue. Happy children result in happy parents.