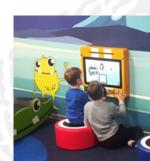

#### PLAYING PROVIDES A POSITIVE DISTRACTION

Every leisure facility is different, but a kids' corner always has a positive effect on the experience of your visitors. It allows parents to enjoy an extra cup of coffee in the cafeteria of the swimming pool or to browse and shop at ease in the souvenir store. It can also add play value in places where your guests have to wait.

#### THE ADVANTAGES OF A KIDS' CORNER IN YOUR LEISURE ESTABLISHMENT

By giving everybody a place in your organisation, all guests will enjoy themselves and feel welcome. This creates a family friendly atmosphere for at your sports facility, museum, cinema, or amusement park. This pleasant environment will lead to more returning visitors, better brand awareness and a higher turnover.

#### A PLAY CONCEPT IN A STRATEGIC PLACE

The ideal positive effect of a play corner can be achieved by choosing a strategic location. At the restaurant you give visitors the opportunity to eat in a more relaxed and extensive manner. But with a play corner at the ticket desk, children will not get bored in the queue. Happy children result in happy parents.