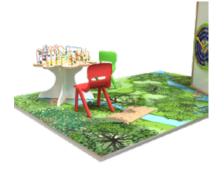

#### VINYL FLOOR

Our durable vinyl floors are flexible, light and solid at the same time. They are made of a very strong material on which any design can be printed. The floors are produced in a unique way to guarantee optimal quality, colour durability and wear-resistance. The image is printed in reverse on the bottom side. The entire thickness of the floor forms the UV-resistant wear layer.