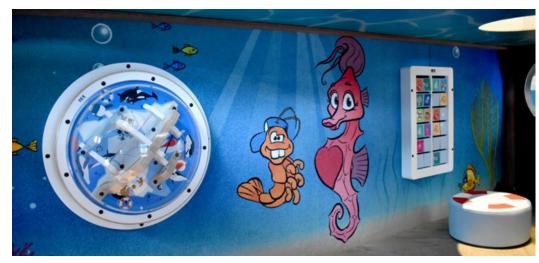

#### **FOREX WALL DECORATION**

Our wall decorations are made of Forex (light, strong PVC foam), and are printed with quality photos and prints. Easy to maintain, and smooth on any wall. The non-reflective material ensures a beautiful result, regardless of the light in the room.

#### **DELTA 17 WALL**

The Delta 17 inch white interactive play system is available with a white and blue housing suitable to mount on the wall, on a play fence or on a play system. This popular play system can already be found in thousands of establishments all over the world.