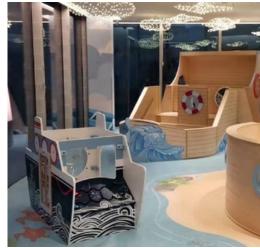

## Suitable play corners for all types of leisure

#### PLAYING PROVIDES A POSITIVE DISTRACTION

Every leisure facility is different, but a kids' corner always has a positive effect on the experience of your visitors. It allows parents to enjoy an extra cup of coffee in the cafeteria of the swimming pool or to browse and shop at ease in the souvenir store. It can also add play value in places where your guests have to wait.

#### THE ADVANTAGES OF A KIDS' CORNER IN YOUR LEISURE ESTABLISHMENT

By giving everybody a place in your organisation, all guests will enjoy themselves and feel welcome. This creates a family friendly atmosphere for at your sports facility, museum, cinema, or amusement park. This pleasant environment will lead to more returning visitors, better brand awareness and a higher turnover.