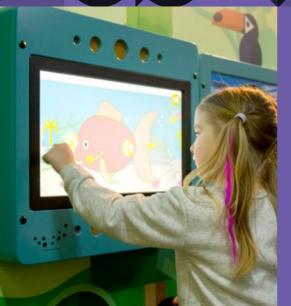

#### **DELTA 17 WALL**

The Delta 17 inch white interactive play system is available with a white and blue housing suitable to mount on the wall, on a play fence or on a play system. This popular play system can already be found in thousands of establishments all over the world.