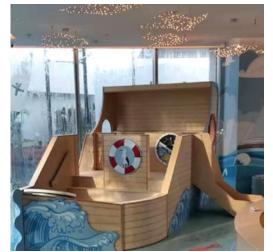

## Suitable play corners for all types of leisure

#### PLAYING PROVIDES A POSITIVE DISTRACTION

Every leisure facility is different, but a kids' corner always has a positive effect on the experience of your visitors. It allows parents to enjoy an extra cup of coffee in the cafeteria of the swimming pool or to browse and shop at ease in the souvenir store. It can also add play value in places where your guests have to wait.

#### THE ADVANTAGES OF A KIDS' CORNER IN YOUR LEISURE ESTABLISHMENT

By giving everybody a place in your organisation, all guests will enjoy themselves and feel welcome. This creates a family friendly atmosphere for at your sports facility, museum, cinema, or amusement park. This pleasant environment will lead to more returning visitors, better brand awareness and a higher turnover.