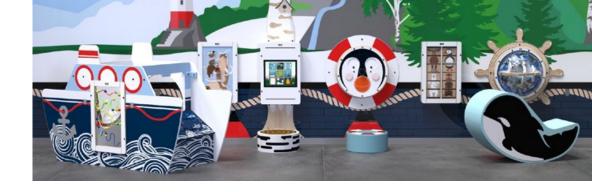

# Favourites at leisure

#### **FOREX WALL DECORATION**

Our wall decorations are made of Forex (light, strong PVC foam), and are printed with quality photos and prints. Easy to maintain, and smooth on any wall. The non-reflective material ensures a beautiful result, regardless of the light in the room.

#### PLAYWHEEL TIP OF THE ICEBERG

Tip of the iceberg is a rotating game which challenges children to move a ball through a maze by rotating the play wheel, requiring good hand eye coordination. On route, players must avoid the holes in the ice in order to reach the flag! This round game has a unique, modern frame made of birch plywood with a white painted front which compliments many environments.

#### VINYL FLOOR

Our durable vinyl floors are flexible, light and solid at the same time. They are made of a very strong material on which any design can be printed. The floors are produced in a unique way to guarantee optimal quality, colour durability and wear-resistance. The image is printed in reverse on the bottom side. The entire thickness of the floor forms the UV-resistant wear layer.

#### PLAYMODULE CRAZY MIRROR

Crazy mirror is a variant of the classic laughing mirror, in which the mirror image of the children is twisted and bent into intriguing reflections. The play panel can be attached to the wall or to an IKC play system, which means that the game does not take up a lot of space

#### **EPDM PLAYFLOOR**

The EPDM play floors are of high quality and offer children a safe surface to play on. The flooring is slip resistant and ensures that the impact of a fall is absorbed. According to the European safety standard, a shock-absorbent floor is mandatory if children can climb higher than 60 cm in your play corner.

#### **DELTA 17 WALL**

The Delta 17 inch white interactive play system is available with a white and blue housing suitable to mount on the wall, on a play fence or on a play system. This popular play system can already be found in thousands of establishments all over the world.