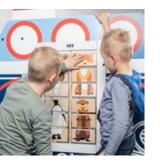

#### **DELTA 17 WALL**

The Delta 17 inch white interactive play system is available with a white and blue housing suitable to mount on the wall, on a play fence or on a play system. This popular play system can already be found in thousands of establishments all over the world.