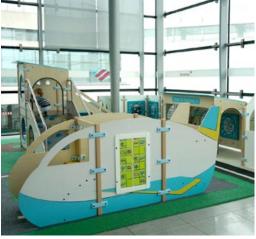

#### WAITING BECOMES CHILD'S PLAY

It will be more pleasant for children, parents and other visitors when children can enjoy themselves in your establishment. In addition, a kids' corner in a public area ensures that you can have undisturbed conversations with your visitors. Whether it's at the reception desk of the city hall or while waiting at the airport. Families will feel welcome because you have provided a more pleasant atmosphere. Happy children result in happy parents.

A unique and challenging play corner ensures that your employees can pay more attention to your visitors. While the children play, you can give your visitors all the help they need. Because parents know that their children are also welcome, the visit is experienced as more pleasant.