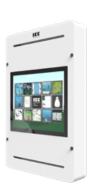

#### **DELTA 17 WALL**

The Delta 17 inch white interactive play system is available with a white and blue housing suitable to mount on the wall, on a play fence or on a play system. This popular play system can already be found in thousands of establishments all over the world.