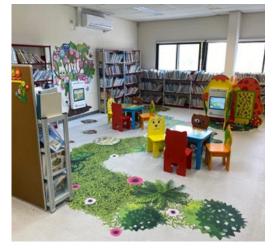

#### WAITING BECOMES CHILD'S PLAY

It will be more pleasant for children, parents and other visitors when children can enjoy themselves in your establishment. In addition, a kids' corner in a public area ensures that you can have undisturbed conversations with your visitors. Whether it's at the reception desk of the city hall or while waiting at the airport. Families will feel welcome because you have provided a more pleasant atmosphere. Happy children result in happy parents.

A unique and challenging play corner ensures that your employees can pay more attention to your visitors. While the children play, you can give your visitors all the help they need. Because parents know that their children are also welcome, the visit is experienced as more pleasant.