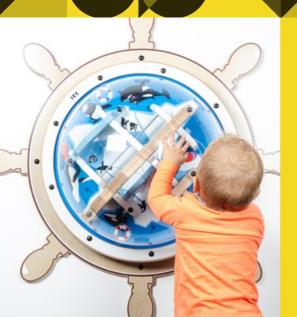

#### **DELTA 17 WALL**

The Delta 17 inch white interactive play system is available with a white and blue housing suitable to mount on the wall, on a play fence or on a play system. This popular play system can already be found in thousands of establishments all over the world.