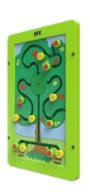

#### PLAYMODULE SORTING TREE

The Sorting tree wall game is a sorting game in which children learn to make connections by sorting fruit. The game panel can be attached to the wall or to an IKC play system, so it takes up little space. With a frame made of beech wood and available in green and white, this play panel fits into any interior.