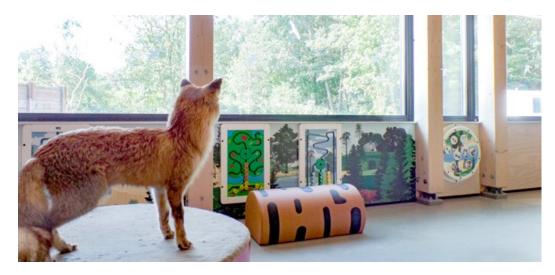

#### PLAYMODULE SORTING TREE

The Sorting tree wall game is a sorting game in which children learn to make connections by sorting fruit. The game panel can be attached to the wall or to an IKC play system, so it takes up little space. With a frame made of beech wood and available in green and white, this play panel fits into any interior.

#### PLAYMODULE INTO THE WOODS

Into the woods is a game which challenges children to sort the animals to bring them back to their homes. The rectangular wall game has a natural, modern frame made of birch plywood with a white painted front which compliments many environments.