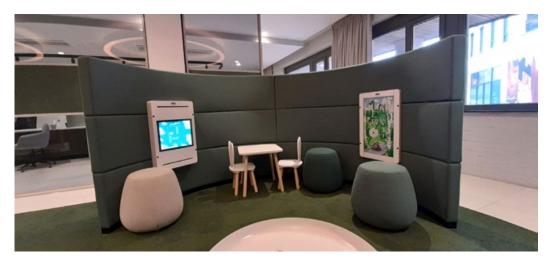

While the children play, your employees can pay more attention to your visitors.

A unique and challenging play corner ensures that your employees can pay more attention to your visitors. While the children play, you can give your visitors all the help they need. Because parents know that their children are also welcome, the visit is experienced as more pleasant.