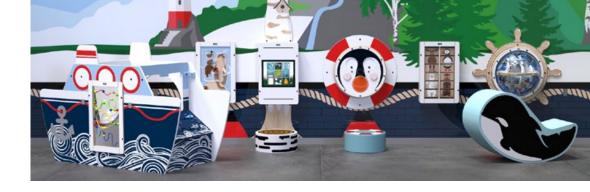

#### **DELTA 17 WALL**

The Delta 17 inch white interactive play system is available with a white and blue housing suitable to mount on the wall, on a play fence or on a play system. This popular play system can already be found in thousands of establishments all over the world.

#### A PLAY CONCEPT IN A STRATEGIC PLACE

You tell us your wishes and we make it a fantastic play corner. We can add play value to any room from as little as  $0.5 \, \text{m}^2$ , even under a staircase or in a lost corner. All you have to do is say yes. And we take care of everything.