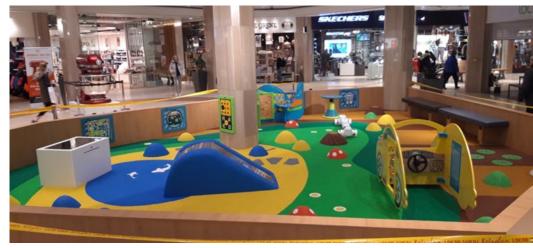

# A suitable play area for every establishment

#### WAITING BECOMES CHILD'S PLAY

It will be more pleasant for children, parents and other visitors when children can enjoy themselves in your establishment. In addition, a kids' corner in a public area ensures that you can have undisturbed conversations with your visitors. Whether it's at the reception desk of the city hall or while waiting at the airport. Families will feel welcome because you have provided a more pleasant atmosphere. Happy children result in happy parents.

# public spaces