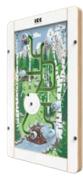

#### PLAYMODULE INTO THE WOODS

Into the woods is a game which challenges children to sort the animals to bring them back to their homes. The rectangular wall game has a natural, modern frame made of birch plywood with a white painted front which compliments many environments.