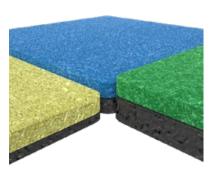

#### **EPDM PLAYFLOOR**

The EPDM play floors are of high quality and offer children a safe surface to play on. The flooring is slip resistant and ensures that the impact of a fall is absorbed. According to the European safety standard, a shock-absorbent floor is mandatory if children can climb higher than 60 cm in your play corner.