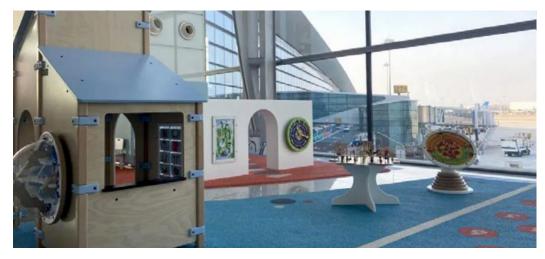

# A suitable play area for every establishment

#### WAITING BECOMES CHILD'S PLAY

It will be more pleasant for children, parents and other visitors when children can enjoy themselves in your establishment. In addition, a kids' corner in a public area ensures that you can have undisturbed conversations with your visitors. Whether it's at the reception desk of the city hall or while waiting at the airport. Families will feel welcome because you have provided a more pleasant atmosphere. Happy children result in happy parents.

# public spaces