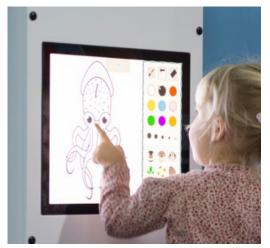

#### **DELTA 17 WALL**

The Delta 17 inch white interactive play system is available with a white and blue housing suitable to mount on the wall, on a play fence or on a play system. This popular play system can already be found in thousands of establishments all over the world.