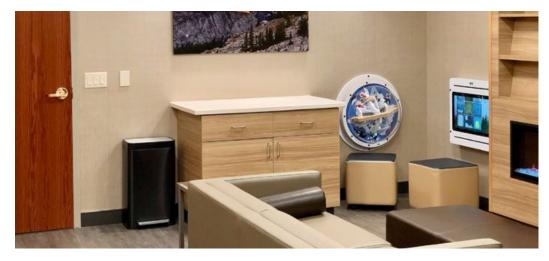

#### **DELTA 17 WALL**

The Delta 17 inch white interactive play system is available with a white and blue housing suitable to mount on the wall, on a play fence or on a play system. This popular play system can already be found in thousands of establishments all over the world.