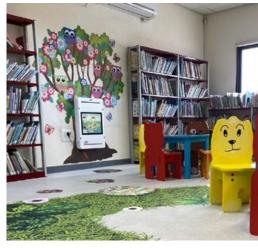

#### PLAYMODULE SORTING TREE

The Sorting tree wall game is a sorting game in which children learn to make connections by sorting fruit. The game panel can be attached to the wall or to an IKC play system, so it takes up little space. With a frame made of beech wood and available in green and white, this play panel fits into any interior.

#### PLAYMODULE INTO THE WOODS

Into the woods is a game which challenges children to sort the animals to bring them back to their homes. The rectangular wall game has a natural, modern frame made of birch plywood with a white painted front which compliments many environments.