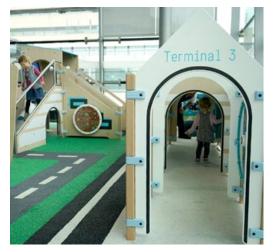

#### WAITING BECOMES CHILD'S PLAY

It will be more pleasant for children, parents and other visitors when children can enjoy themselves in your establishment. In addition, a kids' corner in a public area ensures that you can have undisturbed conversations with your visitors. Whether it's at the reception desk of the city hall or while waiting at the airport. Families will feel welcome because you have provided a more pleasant atmosphere. Happy children result in happy parents.

A unique and challenging play corner ensures that your employees can pay more attention to your visitors. While the children play, you can give your visitors all the help they need. Because parents know that their children are also welcome, the visit is experienced as more pleasant.