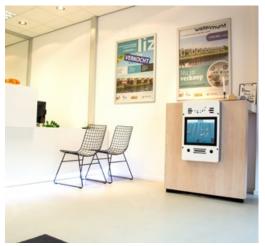

#### **DELTA 17 WALL**

The Delta 17 inch white interactive play system is available with a white and blue housing suitable to mount on the wall, on a play fence or on a play system. This popular play system can already be found in thousands of establishments all over the world.