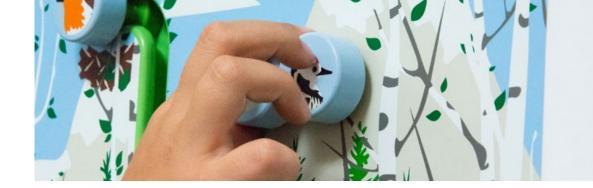

#### **DELTA 17 WALL**

The Delta 17 inch white interactive play system is available with a white and blue housing suitable to mount on the wall, on a play fence or on a play system. This popular play system can already be found in thousands of establishments all over the world.