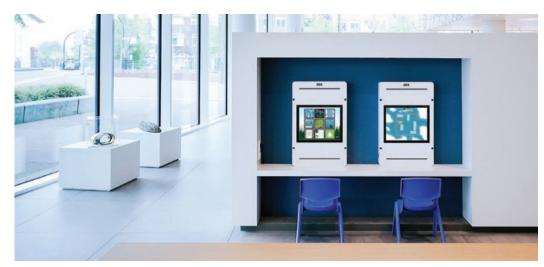

#### WAITING BECOMES CHILD'S PLAY

It will be more pleasant for children, parents and other visitors when children can enjoy themselves in your establishment. In addition, a kids' corner in a public area ensures that you can have undisturbed conversations with your visitors. Whether it's at the reception desk of the city hall or while waiting at the airport. Families will feel welcome because you have provided a more pleasant atmosphere. Happy children result in happy parents.

A unique and challenging play corner ensures that your employees can pay more attention to your visitors. While the children play, you can give your visitors all the help they need. Because parents know that their children are also welcome, the visit is experienced as more pleasant.

#### **DELTA 17 WALL**

The Delta 17 inch white interactive play system is available with a white and blue housing suitable to mount on the wall, on a play fence or on a play system. This popular play system can already be found in thousands of establishments all over the world.