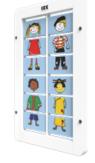

#### **DELTA 17 WALL**

The Delta 17 inch white interactive play system is available with a white and blue housing suitable to mount on the wall, on a play fence or on a play system. This popular play system can already be found in thousands of establishments all over the world.