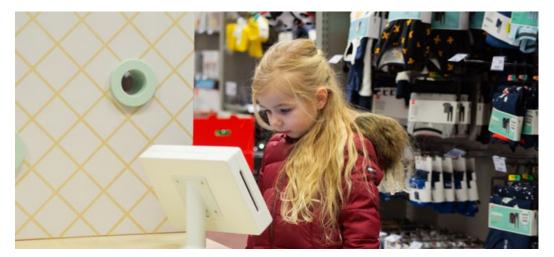

#### **DELTA 17 WALL**

The Delta 17 inch white interactive play system is available with a white and blue housing suitable to mount on the wall, on a play fence or on a play system. This popular play system can already be found in thousands of establishments all over the world.

#### **DELTA 32 INCH**

The Delta 32 inch Touchtable in a interactive play system with a 32 inch multitouch screen with 8 different games. Together with the shape of the table and the multiple touchpoints ensure four children can play together at the same time!