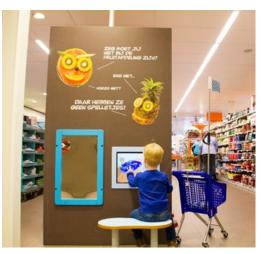

#### **DELTA 17 WALL**

The Delta 17 inch white interactive play system is available with a white and blue housing suitable to mount on the wall, on a play fence or on a play system. This popular play system can already be found in thousands of establishments all over the world.

#### **DELTA 32 INCH**

The Delta 32 inch Touchtable in a interactive play system with a 32 inch multitouch screen with 8 different games. Together with the shape of the table and the multiple touchpoints ensure four children can play together at the same time!