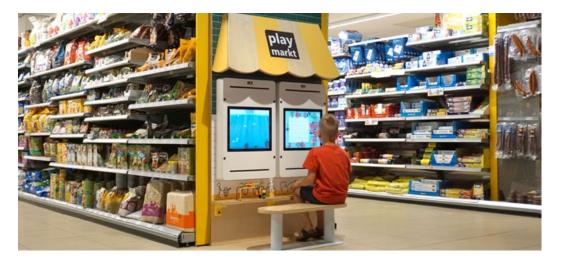

#### **DELTA 17 WALL**

The Delta 17 inch white interactive play system is available with a white and blue housing suitable to mount on the wall, on a play fence or on a play system. This popular play system can already be found in thousands of establishments all over the world.

#### A PLAY CONCEPT IN A STRATEGIC PLACE

Nothing is more important than the optimal use of the floor space in your store. Every square metre is valuable. That's why we design play corners that fit within any space from as little as 0.5 m<sup>2</sup>. Without losing much sales space, the children's corner can even be placed under a staircase or in a lost corner.