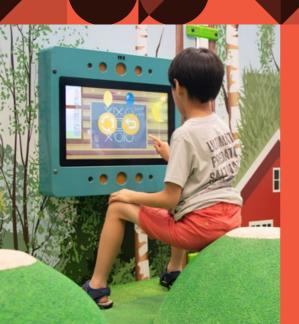

#### **DELTA 17 WALL**

The Delta 17 inch white interactive play system is available with a white and blue housing suitable to mount on the wall, on a play fence or on a play system. This popular play system can already be found in thousands of establishments all over the world.