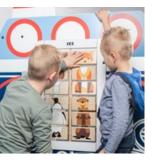

#### **DELTA 17 WALL**

The Delta 17 inch white interactive play system is available with a white and blue housing suitable to mount on the wall, on a play fence or on a play system. This popular play system can already be found in thousands of establishments all over the world.

#### **DELTA 32 INCH**

The Delta 32 inch Touchtable in a interactive play system with a 32 inch multitouch screen with 8 different games. Together with the shape of the table and the multiple touchpoints ensure four children can play together at the same time!