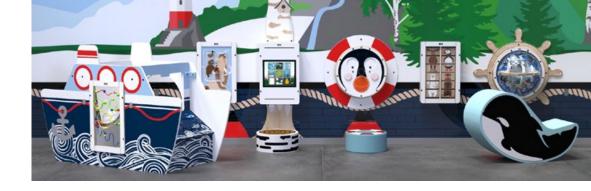

# Favourites in the retail

#### FOREX WALL DECORATION

Our wall decorations are made of Forex (light, strong PVC foam), and are printed with quality photos and prints. Easy to maintain, and smooth on any wall. The non-reflective material ensures a beautiful result, regardless of the light in the room.

#### PLAYMODULE DRESS CODE

Dress code is a wall game in which children, by turning the blocks, make different puppets. Each puppet has three blocks with different drawings to make multiple combinations possible. The play panel can be attached to the wall or to an IKC play system, so the game does not take up a lot of space.

#### **DELTA 17 WALL**

The Delta 17 inch white interactive play system is available with a white and blue housing suitable to mount on the wall, on a play fence or on a play system. This popular play system can already be found in thousands of establishments all over the world.

#### **DELTA 32 INCH**

The Delta 32 inch Touchtable in a interactive play system with a 32 inch multitouch screen with 8 different games. Together with the shape of the table and the multiple touchpoints ensure four children can play together at the same time!