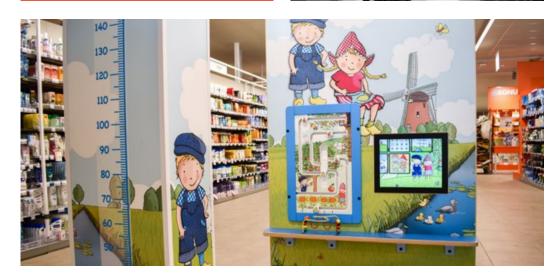

#### **DELTA 17 WALL**

The Delta 17 inch white interactive play system is available with a white and blue housing suitable to mount on the wall, on a play fence or on a play system. This popular play system can already be found in thousands of establishments all over the world.

#### A PLAY CONCEPT IN A STRATEGIC PLACE

Nothing is more important than the optimal use of the floor space in your store. Every square metre is valuable. That's why we design play corners that fit within any space from as little as 0.5 m<sup>2</sup>. Without losing much sales space, the children's corner can even be placed under a staircase or in a lost corner.