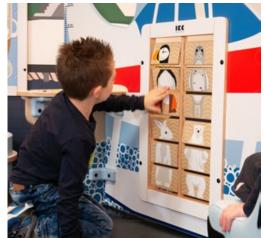

#### PLAYMODULE DRESS CODE

Dress code is a wall game in which children, by turning the blocks, make different puppets. Each puppet has three blocks with different drawings to make multiple combinations possible. The play panel can be attached to the wall or to an IKC play system, so the game does not take up a lot of space.