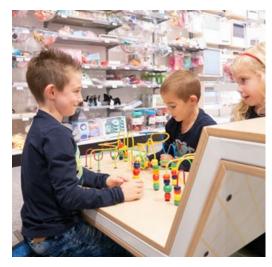

#### PLAYMODULE DRESS CODE

Dress code is a wall game in which children, by turning the blocks, make different puppets. Each puppet has three blocks with different drawings to make multiple combinations possible. The play panel can be attached to the wall or to an IKC play system, so the game does not take up a lot of space.