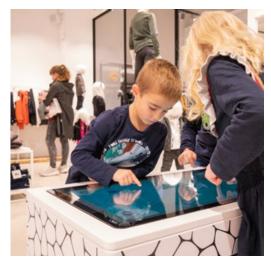

#### **DELTA 32 INCH**

The Delta 32 inch Touchtable in a interactive play system with a 32 inch multitouch screen with 8 different games. Together with the shape of the table and the multiple touchpoints ensure four children can play together at the same time!