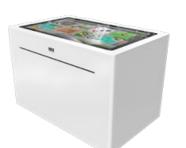

#### **DELTA 32 INCH**

The Delta 32 inch Touchtable in a interactive play system with a 32 inch multitouch screen with 8 different games. Together with the shape of the table and the multiple touchpoints ensure four children can play together at the same time!