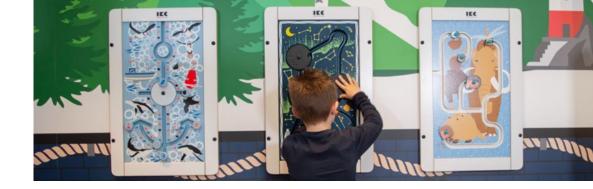

#### PLAYMODULE DRESS CODE

Dress code is a wall game in which children, by turning the blocks, make different puppets. Each puppet has three blocks with different drawings to make multiple combinations possible. The play panel can be attached to the wall or to an IKC play system, so the game does not take up a lot of space.