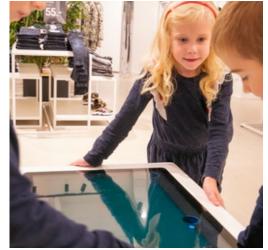

#### **DELTA 32 INCH**

The Delta 32 inch Touchtable in a interactive play system with a 32 inch multitouch screen with 8 different games. Together with the shape of the table and the multiple touchpoints ensure four children can play together at the same time!