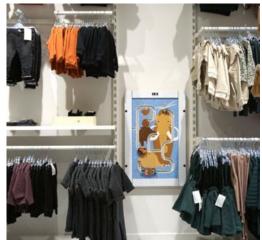

#### FOREX WALL DECORATION

Our wall decorations are made of Forex (light, strong PVC foam), and are printed with quality photos and prints. Easy to maintain, and smooth on any wall. The non-reflective material ensures a beautiful result, regardless of the light in the room.