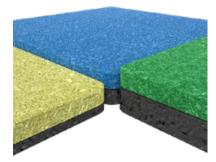

#### EPDM PLAYFLOOR

The EPDM play floors are of high quality and offer children a safe surface to play on. The flooring is slip resistant and ensures that the impact of a fall is absorbed. According to the European safety standard, a shock-absorbent floor is mandatory if children can climb higher than 60 cm in your play corner.