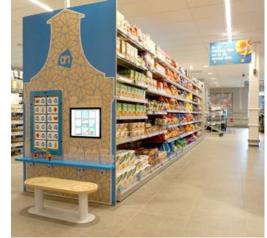

#### FOREX WALL DECORATION

Our wall decorations are made of Forex (light, strong PVC foam), and are printed with quality photos and prints. Easy to maintain, and smooth on any wall. The non-reflective material ensures a beautiful result, regardless of the light in the room.

#### **DELTA 17 WALL**

The Delta 17 inch white interactive play system is available with a white and blue housing suitable to mount on the wall, on a play fence or on a play system. This popular play system can already be found in thousands of establishments all over the world.