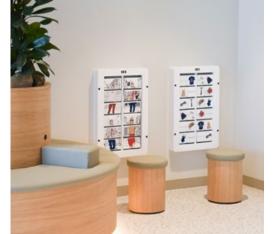

#### FOREX WALL DECORATION

Our wall decorations are made of Forex (light, strong PVC foam), and are printed with quality photos and prints. Easy to maintain, and smooth on any wall. The non-reflective material ensures a beautiful result, regardless of the light in the room.

#### PLAYMODULE DRESS CODE

Dress code is a wall game in which children, by turning the blocks, make different puppets. Each puppet has three blocks with different drawings to make multiple combinations possible. The play panel can be attached to the wall or to an IKC play system, so the game does not take up a lot of space.